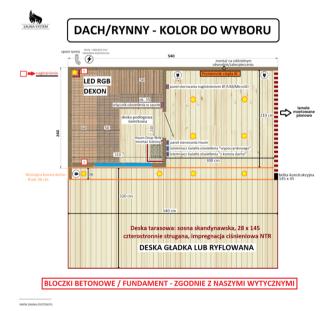

## **Technical details:**

- external dimension: 240 cm x 540 cm, height 260 cm
- karrace: 320 x 540 cm
- sauna for: 5-6 people
- panelling, floor, facade: Scandinavian spruce A
- benches, backrests, stove cover: abachi
- number of windows: 2 (width 70 cm each / tempered glass)
- very good insulation of walls, floor, ceiling wall cross-section: 15 cm, floor cross-section: 23 cm
- single-pitched roof covered with corrugated trapezoidal sheet metal, flashing of the roof crown
- electric stove: Huum 9kW (external control)
- control: Huum UKU Local
- internal doors: glass, tempered glass, graphite, closed with a latch (clearance 60)
- electrical installation and lighting points
- fuse box
- Bryza gutter system at the back of the building