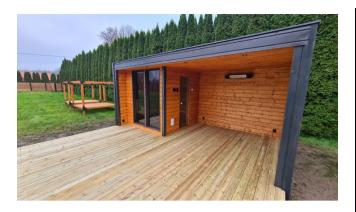

## **SAUNA OSLO + TARRACE**

## **Technical details:**

- external dimension: 240 cm x 540 cm, height 260 cm
- karrace: 320 x 540 cm
- sauna for: 5-6 people
- panelling, floor, facade: Scandinavian spruce A
- benches, backrests, stove cover: abachi
- number of windows: 2 (width 70 cm each / tempered glass)
- very good insulation of walls, floor, ceiling wall cross-section: 15 cm, floor cross-section: 23 cm
- single-pitched roof covered with corrugated trapezoidal sheet metal, flashing of the roof crown
- electric stove: Huum 9kW (external control)
- control: Huum UKU Local
- internal doors: glass, tempered glass, graphite, closed with a latch (clearance 60)
- electrical installation and lighting points
- fuse box
- Bryza gutter system at the back of the building