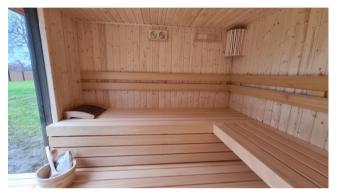

## **SAUNA OSLO + TARRACE**

## **Technical details:**

- external dimension: 240 cm x 540 cm, height 260 cm
- karrace: 320 x 540 cm
- sauna for: 5-6 people
- panelling, floor, facade: Scandinavian spruce A
- benches, backrests, stove cover: abachi
- number of windows: 2 (width 70 cm each / tempered glass)
- very good insulation of walls, floor, ceiling wall cross-section: 15 cm, floor cross-section: 23 cm
- single-pitched roof covered with corrugated trapezoidal sheet metal, flashing of the roof crown
- electric stove: Huum 9kW (external control)
- control: Huum UKU Local
- internal doors: glass, tempered glass, graphite, closed with a latch (clearance 60)
- electrical installation and lighting points
- fuse box
- Bryza gutter system at the back of the building