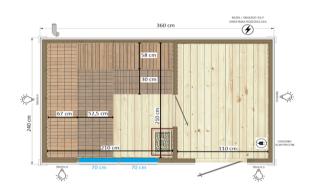

## **Technical details:**

- external dimension: 240 cm x 360 cm, height 260 cm
- sauna for: 5-6 people
- panelling, floor, facade: Scandinavian spruce A
- benches, backrests, stove cover: abachi
- number of windows: 2 (width 70 cm each / tempered glass)
- very good insulation of walls, floor, ceiling wall cross-section: 15 cm, floor cross-section: 23 cm
- single-pitched roof covered with corrugated trapezoidal sheet metal, flashing of the roof crown
- electric stove: Narvi NM900 9kW (mechanical control)
- internal doors: glass, tempered glass, graphite (clearance 60)
- external door: glass, tempered glass, graphite, lockable (clearance 80)
- electrical installation and lighting points
- fuse box
- Bryza gutter system at the back of the building