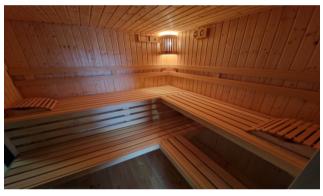

## **SAUNA NARWIK**

## **Technical details:**

- external dimension: 240 cm x 360 cm, height 260 cm
- sauna for: 5-6 people
- panelling, floor, facade: Scandinavian spruce A
- benches, backrests, stove cover: abachi
- number of windows: 2 (width 70 cm each / tempered glass)
- very good insulation of walls, floor, ceiling wall cross-section: 15 cm, floor cross-section: 23 cm
- single-pitched roof covered with corrugated trapezoidal sheet metal, flashing of the roof crown
- electric stove: Narvi NM900 9kW (mechanical control)
- internal doors: glass, tempered glass, graphite (clearance 60)
- external door: glass, tempered glass, graphite, lockable (clearance 80)
- electrical installation and lighting points
- fuse box
- Bryza gutter system at the back of the building