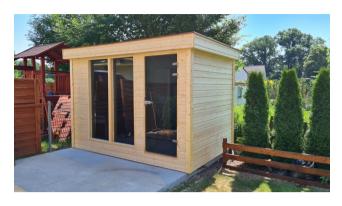

## **SAUNA NARWIK**

## **Technical details:**

- external dimension: 240 cm x 360 cm, height 260 cm
- sauna for: 5-6 people
- panelling, floor, facade: Scandinavian spruce A
- benches, backrests, stove cover: abachi
- number of windows: 2 (width 70 cm each / tempered glass)
- very good insulation of walls, floor, ceiling wall cross-section: 15 cm, floor cross-section: 23 cm
- single-pitched roof covered with corrugated trapezoidal sheet metal, flashing of the roof crown
- electric stove: Narvi NM900 9kW (mechanical control)
- internal doors: glass, tempered glass, graphite (clearance 60)
- external door: glass, tempered glass, graphite, lockable (clearance 80)
- electrical installation and lighting points
- fuse box
- Bryza gutter system at the back of the building