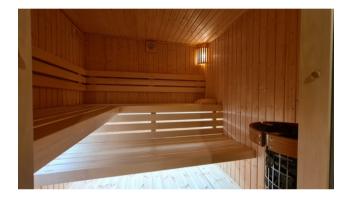

## **SAUNA SCANDIC**

## **Technical details**

- external dimensions: 240 cm x 460 cm, height 260 cm
- internal dimensions: 210 cm x 420 cm, height 210 cm
- sauna for: 5-6 people
- paneling, floor, elevation: A-class
  Scandinavian spruce
- benches, backrests, stove cover: abachi
- number of windows: 2 (width 53 cm each / tempered glass)
- very good insulation of walls, floor and ceiling
  wall section: 15 cm, floor section: 23 cm
- single-pitched roof covered with corrugated trapezoidal sheet with flashing of the roof crown
- electric furnace: Narvi NM900 9kW (mechanical control)
- interior doors: glass, tempered glass, graphite (60 gauge)
- external doors: glass, tempered glass, graphite, closed with a lock (clearance 80)
- electrical installation and lighting points
- fuse box
- Bryza gutter system at the rear of the building