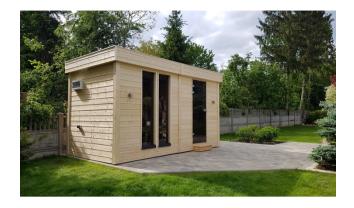

## **SAUNA SCANDIC**

## **Technical details**

- external dimensions: 240 cm x 460 cm, height 260 cm
- internal dimensions: 210 cm x 420 cm, height 210 cm
- sauna for: 5-6 people
- paneling, floor, elevation: A-class
  Scandinavian spruce
- benches, backrests, stove cover: abachi
- number of windows: 2 (width 53 cm each / tempered glass)
- very good insulation of walls, floor and ceiling
  wall section: 15 cm, floor section: 23 cm
- single-pitched roof covered with corrugated trapezoidal sheet with flashing of the roof crown
- electric furnace: Narvi NM900 9kW (mechanical control)
- interior doors: glass, tempered glass, graphite (60 gauge)
- external doors: glass, tempered glass, graphite, closed with a lock (clearance 80)
- electrical installation and lighting points
- fuse box
- Bryza gutter system at the rear of the building