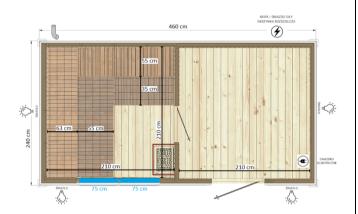

## **Technical details**

- external dimensions: 240 cm x 460 cm, height 260 cm
- internal dimensions: 210 cm x 420 cm, height 210 cm
- sauna for: 5-6 people
- paneling, floor, elevation: A-class
  Scandinavian spruce
- benches, backrests, stove cover: abachi
- number of windows: 2 (width 53 cm each / tempered glass)
- very good insulation of walls, floor and ceiling
  wall section: 15 cm, floor section: 23 cm
- single-pitched roof covered with corrugated trapezoidal sheet with flashing of the roof crown
- electric furnace: Narvi NM900 9kW (mechanical control)
- interior doors: glass, tempered glass, graphite (60 gauge)
- external doors: glass, tempered glass, graphite, closed with a lock (clearance 80)
- electrical installation and lighting points
- fuse box
- Bryza gutter system at the rear of the building