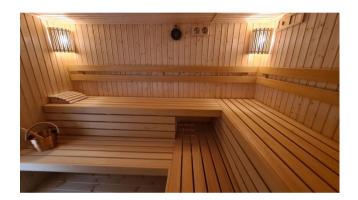

## **Technical details**

- external dimensions: 240 cm x 640 cm, height 260 cm
- internal dimensions: 210 cm x 600 cm, height 210 cm
- sauna for: 5-6 people
- paneling, floor, elevation: A-class Scandinavian spruce
- benches, backrests, stove cover: abachi
- number of windows: 5 (width 75 cm each / tempered glass)
- very good insulation of walls, floor and ceiling
  wall section: 15 cm, floor section: 23 cm
- single-pitched roof covered with corrugated trapezoidal sheet with flashing of the roof crown
- electric stove: Harvia Glow TRT90E 9kW (for external controller)
- external controller to operate the SaunaBox BleBox stove (with WiFi option)
- interior doors: glass, tempered glass, graphite (60 gauge)
- external doors: glass, tempered glass, graphite, closed with a lock (clearance 80)
- electrical installation and lighting points
- fuse box
- Bryza gutter system at the rear of the building