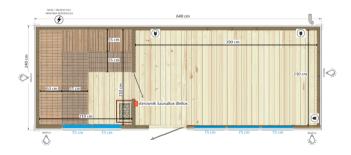

## **Technical details**

- external dimensions: 240 cm x 640 cm, height 260 cm
- internal dimensions: 210 cm x 600 cm, height 210 cm
- sauna for: 5-6 people
- paneling, floor, elevation: A-class Scandinavian spruce
- benches, backrests, stove cover: abachi
- number of windows: 5 (width 75 cm each / tempered glass)
- very good insulation of walls, floor and ceiling
  wall section: 15 cm, floor section: 23 cm
- single-pitched roof covered with corrugated trapezoidal sheet with flashing of the roof crown
- electric stove: Harvia Glow TRT90E 9kW (for external controller)
- external controller to operate the SaunaBox BleBox stove (with WiFi option)
- interior doors: glass, tempered glass, graphite (60 gauge)
- external doors: glass, tempered glass, graphite, closed with a lock (clearance 80)
- electrical installation and lighting points
- fuse box
- Bryza gutter system at the rear of the building