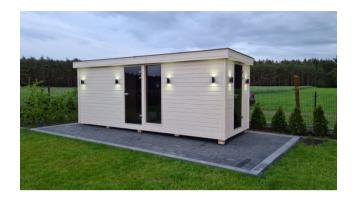

## **Technical details**

- external dimensions: 240 cm x 640 cm, height 260 cm
- internal dimensions: 210 cm x 600 cm, height 210 cm
- sauna for: 5-6 people
- paneling, floor, elevation: A-class Scandinavian spruce
- benches, backrests, stove cover: abachi
- number of windows: 5 (width 75 cm each / tempered glass)
- very good insulation of walls, floor and ceiling
  wall section: 15 cm, floor section: 23 cm
- single-pitched roof covered with corrugated trapezoidal sheet with flashing of the roof crown
- electric stove: Harvia Glow TRT90E 9kW (for external controller)
- external controller to operate the SaunaBox BleBox stove (with WiFi option)
- interior doors: glass, tempered glass, graphite (60 gauge)
- external doors: glass, tempered glass, graphite, closed with a lock (clearance 80)
- electrical installation and lighting points
- fuse box
- Bryza gutter system at the rear of the building