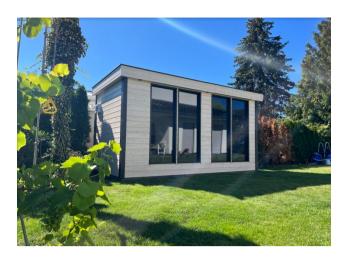

## **SAUNA LAHTI**

## **Technical details**

- external dimensions: 240 cm x 460 cm, height 260 cm
- internal dimensions: 210 cm x 420 cm, height 210 cm
- sauna for: 5-6 people
- paneling, floor, elevation: A-class Scandinavian spruce
- benches, backrests, stove cover: abachi
- number of windows: 4 (width 75 cm each / tempered glass)
- very good insulation of walls, floor and ceiling
  wall section: 15 cm, floor section: 23 cm
- single-pitched roof covered with corrugated trapezoidal sheet with flashing of the roof crown
- electric furnace: Narvi NME900 9kW (for external controller)
- external controller to operate the SaunaBox BleBox stove (with WiFi option)
- interior doors: glass, tempered glass, graphite (60 gauge)
- external doors: glass, tempered glass, graphite, closed with a lock (clearance 80)
- electrical installation and lighting points
- fuse box
- Bryza gutter system at the rear of the building