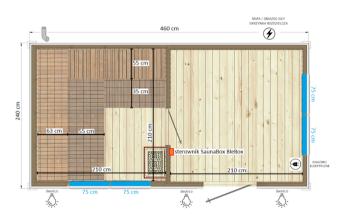

## **Technical details**

- external dimensions: 240 cm x 460 cm, height 260 cm
- internal dimensions: 210 cm x 420 cm, height 210 cm
- sauna for: 5-6 people
- paneling, floor, elevation: A-class Scandinavian spruce
- benches, backrests, stove cover: abachi
- number of windows: 4 (width 75 cm each / tempered glass)
- very good insulation of walls, floor and ceiling
  wall section: 15 cm, floor section: 23 cm
- single-pitched roof covered with corrugated trapezoidal sheet with flashing of the roof crown
- electric furnace: Narvi NME900 9kW (for external controller)
- external controller to operate the SaunaBox BleBox stove (with WiFi option)
- interior doors: glass, tempered glass, graphite (60 gauge)
- external doors: glass, tempered glass, graphite, closed with a lock (clearance 80)
- electrical installation and lighting points
- fuse box
- Bryza gutter system at the rear of the building