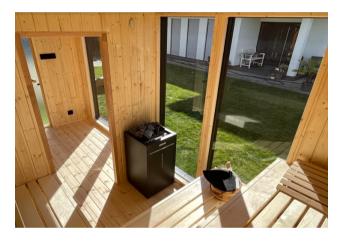

## **Technical details**

- external dimensions: 240 cm x 460 cm, height 260 cm
- internal dimensions: 210 cm x 420 cm, height 210 cm
- sauna for: 5-6 people
- paneling, floor, elevation: A-class Scandinavian spruce
- benches, backrests, stove cover: abachi
- number of windows: 4 (width 75 cm each / tempered glass)
- very good insulation of walls, floor and ceiling
  wall section: 15 cm, floor section: 23 cm
- single-pitched roof covered with corrugated trapezoidal sheet with flashing of the roof crown
- electric furnace: Narvi NME900 9kW (for external controller)
- external controller to operate the SaunaBox BleBox stove (with WiFi option)
- interior doors: glass, tempered glass, graphite (60 gauge)
- external doors: glass, tempered glass, graphite, closed with a lock (clearance 80)
- electrical installation and lighting points
- fuse box
- Bryza gutter system at the rear of the building