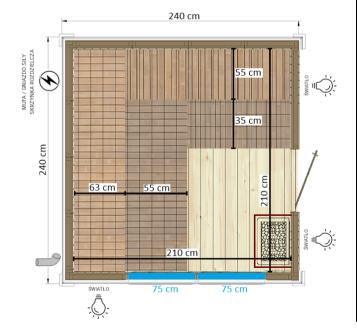

## **Technical Details**

- external dimensions: 240 cm x 240 cm, height 260 cm
- internal dimensions: 210 cm x 210 cm, height 210 cm
- sauna for: 5-6 people
- paneling, floor, elevation: A-class
  Scandinavian spruce
- benches, backrests, stove cover: abachi
- number of windows: 2 (width 53 cm each / tempered glass)
- very good insulation of walls, floor and ceiling
  wall section: 15 cm, floor section: 23 cm
- single-pitched roof covered with a corrugated trapezoidal sheet with flashing of the roof crown
- electric furnace: Narvi NM900 9kW (mechanical control)
- internal doors: glass, tempered glass, graphite, closed with a bolt (60 clearance)
- electrical installation and lighting points
- fuse box
- Bryza gutter system at the rear of the building