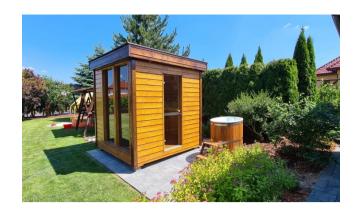

## **SAUNA BALTIC**

## **Technical Details**

- external dimensions: 240 cm x 240 cm, height 260 cm
- internal dimensions: 210 cm x 210 cm, height 210 cm
- sauna for: 5-6 people
- paneling, floor, elevation: A-class
  Scandinavian spruce
- benches, backrests, stove cover: abachi
- number of windows: 2 (width 53 cm each / tempered glass)
- very good insulation of walls, floor and ceiling
  wall section: 15 cm, floor section: 23 cm
- single-pitched roof covered with a corrugated trapezoidal sheet with flashing of the roof crown
- electric furnace: Narvi NM900 9kW (mechanical control)
- internal doors: glass, tempered glass, graphite, closed with a bolt (60 clearance)
- electrical installation and lighting points
- fuse box
- Bryza gutter system at the rear of the building