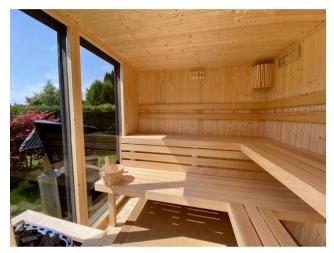

## **Technical Details**

- external dimensions: 240 cm x 240 cm, height 260 cm
- internal dimensions: 210 cm x 210 cm, height 210 cm
- sauna for: 5-6 people
- paneling, floor, elevation: A-class
  Scandinavian spruce
- benches, backrests, stove cover: abachi
- number of windows: 2 (width 53 cm each / tempered glass)
- very good insulation of walls, floor and ceiling
  wall section: 15 cm, floor section: 23 cm
- single-pitched roof covered with a corrugated trapezoidal sheet with flashing of the roof crown
- electric furnace: Narvi NM900 9kW (mechanical control)
- internal doors: glass, tempered glass, graphite, closed with a bolt (60 clearance)
- electrical installation and lighting points
- fuse box
- Bryza gutter system at the rear of the building